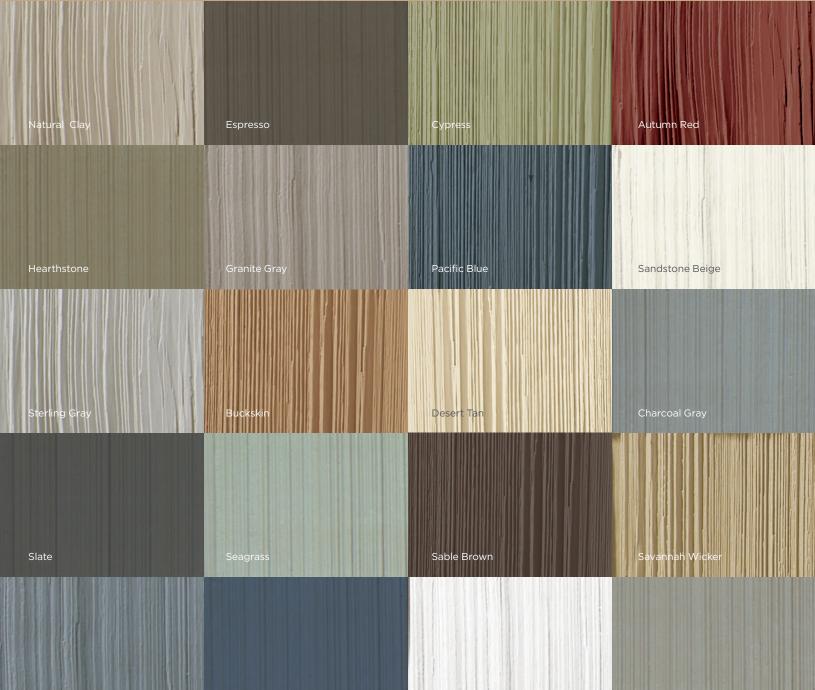

## Choose exceptional value with performance.

3 styles. 20 colors. Northwoods shakes and shingles with their attractive cedar look are an ideal choice for your home, whether its a whole house application or used as an accent. Designed to stay beautiful with very little effort, Northwoods is very durable and offers exceptional value.

#### **Rich Colors**

The Northwoods palette of 20 colors offers unlimited design possibilities! From soft and subtle shades to the bright and bold – it's easy to create exteriors that make a statement, or quietly express your personal sense of style.

### ...for color availability.

11

| Single 7"<br>Straight-Edge<br>Perfection Shingles | •          | •     | •        | •           | •           | •             | •            | •         | •             | •            | •            | •             | •        | •       | •               | •          | •            | •               |
|---------------------------------------------------|------------|-------|----------|-------------|-------------|---------------|--------------|-----------|---------------|--------------|--------------|---------------|----------|---------|-----------------|------------|--------------|-----------------|
| Single 7"<br>Straight-Edge<br>Rough-Split Shakes  | •          |       |          | •           |             |               | •            | •         |               |              | •            | •             |          | •       | ٠               | •          | •            | •               |
| Single 9"<br>Staggered<br>Rough-Split Shakes      | •          |       |          | •           |             |               | •            | •         |               |              | •            | •             |          |         |                 | •          | •            | •               |
|                                                   | Autumn Red | Slate | Espresso | Sable Brown | Hearthstone | Midnight Blue | Pacific Blue | Flagstone | Charcoal Gray | Castle Stone | Granite Gray | Sterling Gray | Seagrass | Cypress | Sandsotne Beige | Desert Tan | Natural Clay | Savannah Wicker |