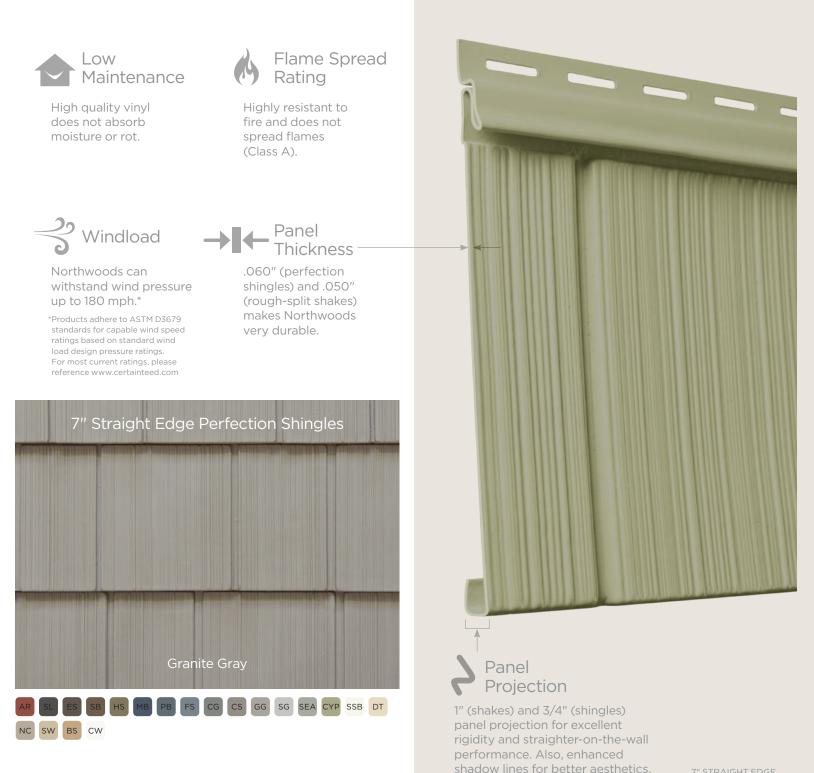

# Enjoy the benefits of low maintenance.

Northwoods is designed to stay beautiful for many years, with hardly any maintenance, so you can spend more time with friends and family and enjoy your passions. You can also relax knowing that Northwoods comes with a Lifetime Limited Warranty and CertainTeed is the number one rated brand of vinyl siding in the industry.

#### TrueTexture™

Northwoods utilizes a direct transfer system from real cedar shakes and shingles for a natural TrueTexture woodgrain finish. There are two textures to choose from: Perfection and Rough-Split.

## **Perfection Shingles**

Perfection has clean edges and smooth lines to complement the quiet beauty of the natural wood textures. In a straight edge design, Perfection Shingles create a more refined look – style once reserved for the finest homes.

7" STRAIGHT EDGE PERFECTION SHINGLES