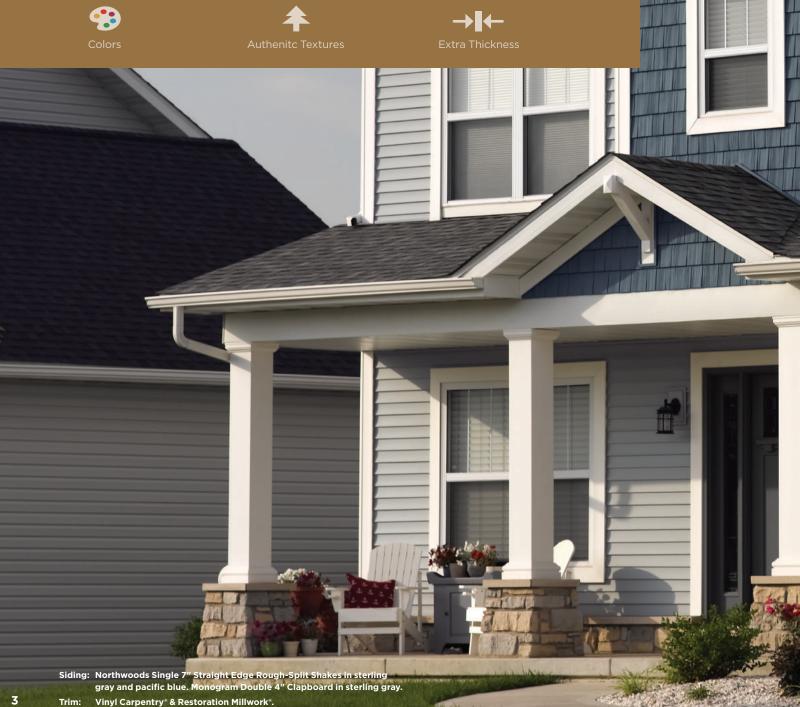

## Choose exceptional value with performance.

3 styles. 20 colors. Northwoods shakes and shingles with their attractive cedar look are an ideal choice for your home, whether its a whole house application or used as an accent. Designed to stay beautiful with very little effort, Northwoods is very durable and offers exceptional value.

#### **Rich Colors**

The Northwoods palette of 20 colors offers unlimited design possibilities! From soft and subtle shades to the bright and bold – it's easy to create exteriors that make a statement, or quietly express your personal sense of style.