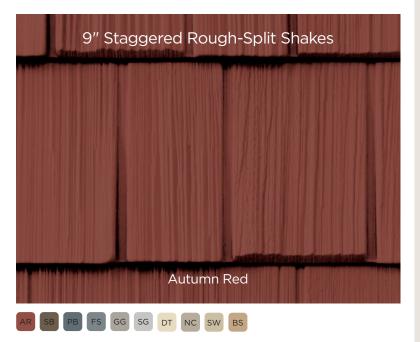

## Rough-Split Shakes

Rough-Split is reminiscent of the days when cedar shakes were split by hand. Rough-Split Shakes dress a home in a rustic style that enhances a home's natural charm with ever-varying patterns and deep shadow lines.

9" STAGGERED ROUGH-SPLIT SHAKES 7" STRAIGHT-EDGE ROUGH-SPLIT SHAKES