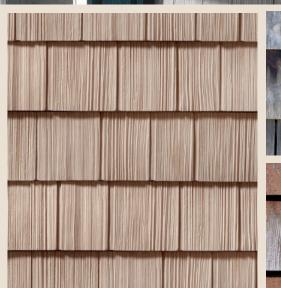

## **Perfection Shingles**

Perfection has clean edges and smooth lines to complement the quiet beauty of the natural wood textures. In a straight edge design, Perfection Shingles create a more refined look – style once reserved for the finest homes.

7" STRAIGHT EDGE PERFECTION SHINGLES