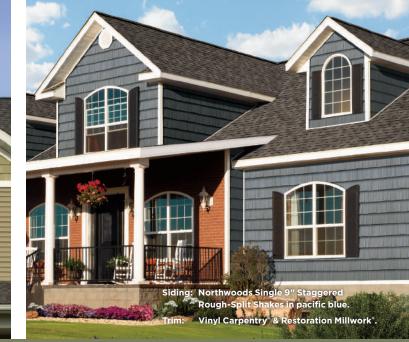

Low Maintenanc

#**1** Trusted Brand

Siding: Northwoods Single 7" Straight Edge Perfection Shingles in savannah wicker. Trim: Vinyl Carpentry & Restoration Millwork .