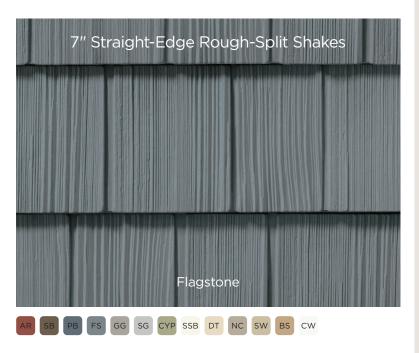

## Rough-Split Shakes

Rough-Split is reminiscent of the days when cedar shakes were split by hand. Rough-Split Shakes dress a home in a rustic style that enhances a home's natural charm with ever-varying patterns and deep shadow lines.

9" STAGGERED ROUGH-SPLIT SHAKES 7" STRAIGHT-EDGE ROUGH-SPLIT SHAKES