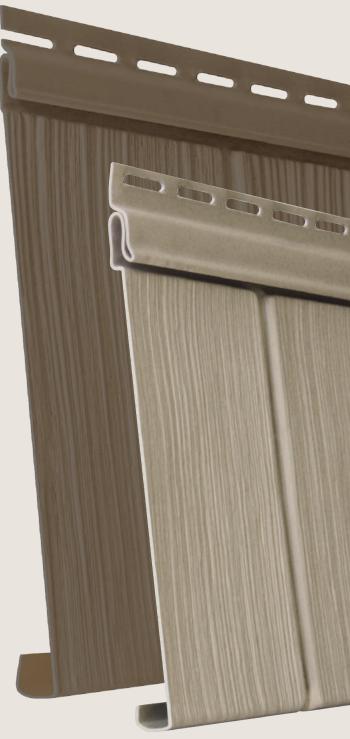

#### TrueTexture™

Northwoods utilizes a direct transfer system from real cedar shakes and shingles for a natural TrueTexture woodgrain finish. There are two textures to choose from: Perfection and Rough-Split.

#### Better than wood

Northwoods shakes and shingles stay beautiful and consistent in color on all sides of the home without continual maintenance.

Real cedar shakes and shingles must be stained or bleached to prevent discoloration. These treatments will need to be repeated over time.