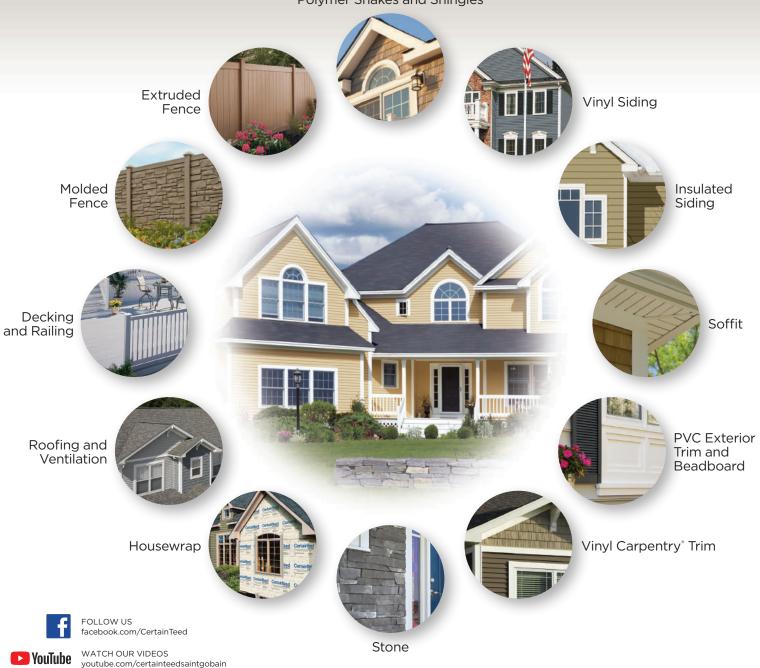

#### CertainTeed products are designed to work together and complement each other in color and style to give your home a beautiful finished look.

Polymer Shakes and Shingles