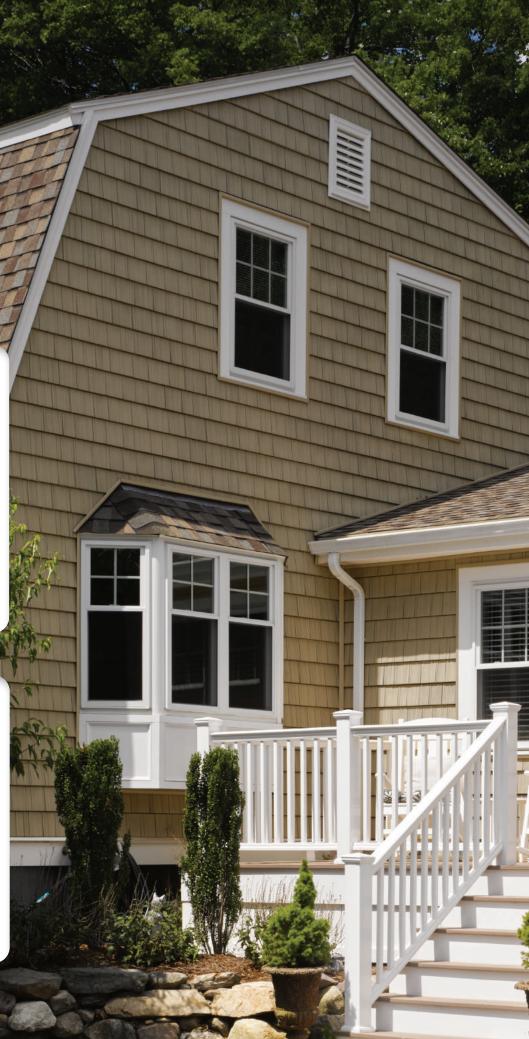

## Rough-Split Shakes

Rough-Split is reminiscent of the days when cedar shakes were split by hand. Rough-Split Shakes dress a home in a rustic style that enhances a home's natural charm with ever-varying patterns and deep shadow lines.

9" STAGGERED ROUGH-SPLIT SHAKES 7" STRAIGHT-EDGE ROUGH-SPLIT SHAKES