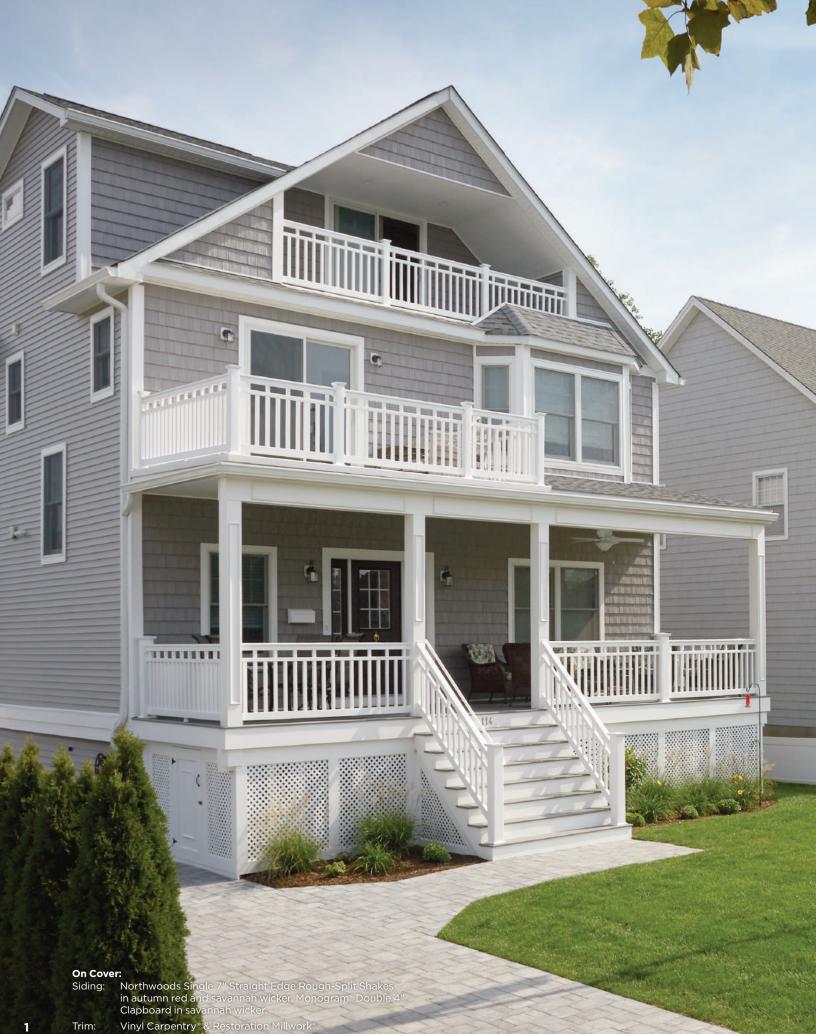

# Northwoods®

Vinyl Shake & Shingle Siding

Life happens here.

Low Maintenanc

#**1** Trusted Brand

Siding: Northwoods Single 7" Straight Edge Perfection Shingles in savannah wicker. Trim: Vinyl Carpentry & Restoration Millwork .